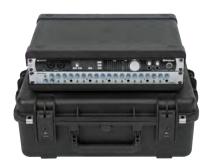

## 2U iSeries Injection Molded Fly Rack - 13"

Part Number 3i-2217M82U

## SPECIFICATIONS

| Exterior           | Hard     | -        |
|--------------------|----------|----------|
| Rack Units         | 2        | -        |
| Rail To Rail       | 12.75 in | 32.38 cm |
| Front Wall To Rail | 2 in     | 5.08 cm  |
| Right Wall To Rail | 1.375 in | 3.49 cm  |
| Left Wall To Rail  | 1.25 in  | 3.17 cm  |
| Back Wall To Rail  | 2 in     | 5.08 cm  |
| Acc Slot Length    | 14.5 in  | 36.83 cm |
| Acc Slot Width     | 9.75 in  | 24.77 cm |
| Acc Slot Height    | 1.375 in | 3.49 cm  |
| Product Weight     | 19.05 lb | 8.64 kg  |
| Carton Length      | 24.5 in  | 62.23 cm |
| Carton Width       | 20 in    | 50.80 cm |